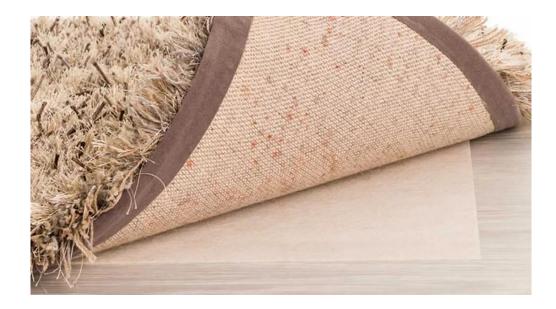

## Description

Luxerton Supreme is a lightweight non-slip underlay produced from high-quality needle felt with a double-sided latex non-slip coating. The rolls have a film covering. This product provides a comfortable and reliable base, preventing dangerous carpet creep. It contains no plasticizers and is suitable for carpet, hardwood, laminate, ceramics, cork, and PVC. - Lightweight and easy to install - Levels small imperfections in the base floor - Extends the lifespan and preserves the original appearance of the carpet - Environmentally friendly production - Suitable for use with underfloor heating

## Luxerton Supreme 3 mm: 30 x 2 m (60 m<sup>2</sup>)

Art. nr - 67911

|                  | Install Luxerton Supreme under the carpet. Ensure that Luxerton Supreme is at       |
|------------------|-------------------------------------------------------------------------------------|
| Laying direction | least 50 mm smaller than the back of the carpet. For the rolls of Luxerton Supreme, |
|                  | please remove the foil.                                                             |