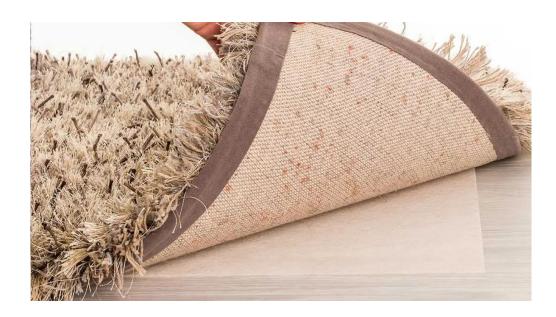

### Description

Luxerton Supreme is a lightweight non-slip underlay made from high-quality needle felt with a double-sided latex non-slip coating. The rolls come with a protective film. It provides a comfortable and reliable base and prevents carpets from slipping. It contains no plasticizers and is applicable on carpet, parquet, laminate, ceramics, cork, PVC, and is suitable for both residential and project use. - Lightweight and easy to install - Levels out minor imperfections in the base floor - Extends the lifespan and maintains the original appearance of the carpet - Environmentally friendly produced - Suitable for use with underfloor heating