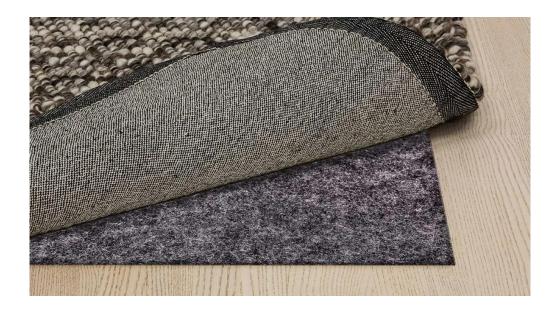

## Description

Universal Stop is a non-slip underlay made from recycled polyester and suitable for carpet, parquet, laminate, ceramics, marble, cork, and PVC. This lightweight underlay provides a solid base under any carpet and enhances the luxury and comfort of your floors. It is ideal for both residential and project use. - Lightweight and easy to install - Smooths out small imperfections in the subfloor - Leaves no residue - Extends the life of the carpet and preserves its original appearance - Environmentally friendly and 100% recyclable - Perfectly suitable for underfloor heating

## Universal Stop 2.5 mm: 160 x 230 cm (25.76 m<sup>2</sup>)

Art. nr - 68022

| Type of base floor                                   | Fixed sand cement floor / Floating screed                                                                                                                                                                                                                                                            |
|------------------------------------------------------|------------------------------------------------------------------------------------------------------------------------------------------------------------------------------------------------------------------------------------------------------------------------------------------------------|
| Thermal resistance - R-value (Test method: ISO 8302) | 0.060 m <sup>2</sup> K/W                                                                                                                                                                                                                                                                             |
| Laying direction                                     | Install Universal Stop under the carpet. Ensure that Universal Stop is at least 50 mm smaller than the backing of the carpet. Universal Stop under carpet backing: light gray side up, black side down. Universal Stop on laminate: black side down. Universal Stop on carpet: light gray side down. |