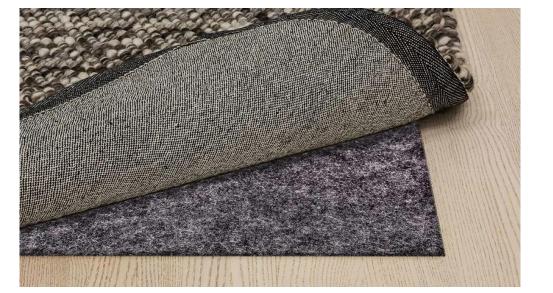

# Description

Universal Stop is an anti-slip underlayment made from recycled polyester and can be used on carpet, parquet, laminate, ceramics, marble, cork, and PVC. This lightweight underlayment creates a reliable base for any carpet, enhancing the luxurious and comfortable feel. It is perfect for both residential and project use. - Lightweight and easy to install - Levels out small imperfections in the base floor - Leaves no residue - Extends the lifespan and preserves the original look of the carpet - Environmentally friendly and 100% recyclable - Highly suitable for underfloor heating

Art. nr - 68032

| Type of base floor                                          | Fixed sand cement floor / Floating screed                                                                                                                                                                                                                                                         |
|-------------------------------------------------------------|---------------------------------------------------------------------------------------------------------------------------------------------------------------------------------------------------------------------------------------------------------------------------------------------------|
| Thermal resistance - R-<br>value (Test method:<br>ISO 8302) | 0.060 m² K/W                                                                                                                                                                                                                                                                                      |
| Laying direction                                            | Install Universal Stop under the carpet. Ensure that Universal Stop is at least 50 mm smaller than the back of the carpet. Universal Stop under carpet backing: light gray side up, black side down. Universal Stop on laminate: black side down. Universal Stop on carpet: light gray side down. |