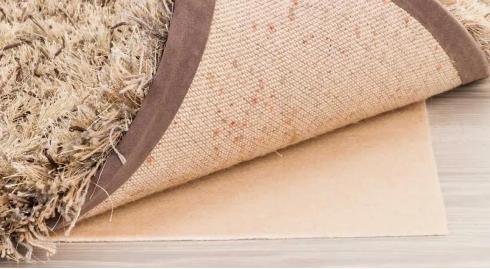

## Description

Luxerton Standard is a non-slip underlay made from latex impregnated needle felt. It is lightweight and creates a reliable base for any carpet. Free from harmful substances, it enhances the luxury and comfort of the carpet. Suitable for use on carpet, parquet, laminate, ceramics, cork, and PVC. Ideal for household use, easy to install, levels out small imperfections, extends the lifespan of the carpet, and is produced in an environmentally friendly way. Compatible with underfloor heating.