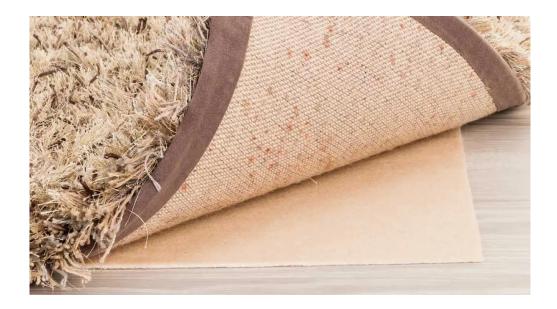

## Description

Luxerton Standard is a non-slip underlay made from latex impregnated needle felt. This lightweight underlay creates a reliable base for any carpet. It contains no plasticizers and enhances the luxurious and comfortable feel of the carpet. Luxerton Standard is suitable for use on carpet, parquet, laminate, ceramic, cork, PVC and is ideal for household use. - Lightweight and easy to install - Levels small imperfections in the floor - Extends the lifespan and preserves the original appearance of the carpet - Environmentally friendly production - Suitable for use with underfloor heating