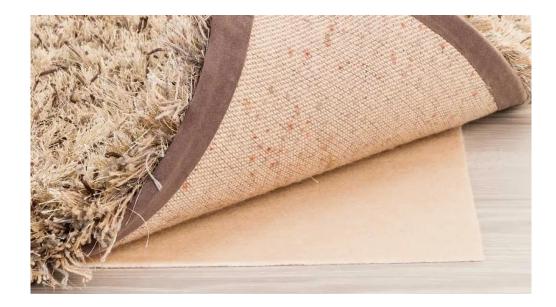

## Description

Luxerton Standard is a non-slip underlay made from latex-impregnated needle felt. This lightweight underlay provides a solid foundation for any carpet and is free from plasticizers, enhancing the luxury and comfort of the carpet experience. It is suitable for use on carpet, parquet, laminate, ceramics, cork, PVC, and is ideal for home use. - Lightweight and easy to install - Levels minor imperfections in the subfloor - Extends the lifespan and preserves the original look of the carpet - Environmentally friendly production - Compatible with underfloor heating