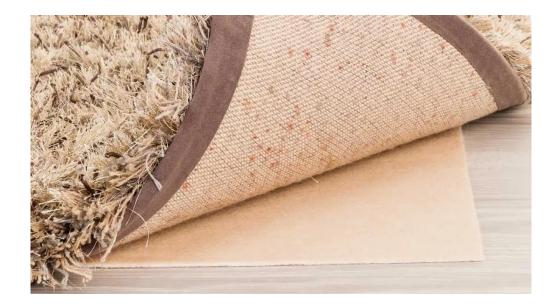

## Description

Luxerton Standard is a non-slip underlay crafted from latex-impregnated needle felt. This lightweight underlay creates a stable foundation for any carpet and is free from plasticizers, enhancing the luxurious feel and comfort of your flooring. It is suitable for use on carpets, parquet, laminate, ceramics, cork, and PVC. - Lightweight and easy to install - Levels minor imperfections in the subfloor - Extends the lifespan and preserves the original look of the carpet - Environmentally friendly production - Suitable for use with underfloor heating

## Luxerton Standard 2 mm: 40 x 2 m (80 m<sup>2</sup>)

## Luxerton Standard 2 mm: 40 x 2 m (80 m<sup>2</sup>)

Art. nr - 68077