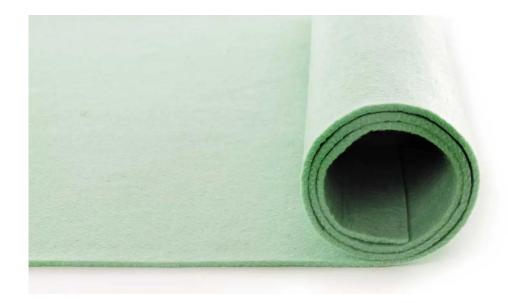

## **Description**

Finity is an easy-to-cut underlay manufactured from 100% recycled PET needle felt yarn, suitable for sustainable installation. It is primarily intended for domestic use. - Made from PET bottles - For stretched carpet installations - Recyclable after use

## **Specifications**

| Floor type                      | Carpet                                                                                                                    |
|---------------------------------|---------------------------------------------------------------------------------------------------------------------------|
| Product weight                  | 700 g/m <sup>2</sup>                                                                                                      |
| Product dimensions<br>(Length)  | 35 m                                                                                                                      |
| Product dimensions Width (Unit) | m                                                                                                                         |
| Product dimensions in m2        | 70 m <sup>2</sup>                                                                                                         |
| Base unit                       | Roll                                                                                                                      |
| Thickness                       | 6 mm                                                                                                                      |
| Density                         | 117 kg/m³                                                                                                                 |
| Material                        | Needle felt made from recycled yarns from PET bottles                                                                     |
| Brand                           | Finity                                                                                                                    |
| Domestic use                    | Yes                                                                                                                       |
| Laying method                   | Stretching                                                                                                                |
| Product dimensions<br>(Unit)    | m²                                                                                                                        |
| Type of base floor              | Wooden floor / Fixed sand cement floor / Floating screed                                                                  |
| Laying direction                | Perpendicular to the laying direction of the carpet. Prevent the seams of the undercarpet and the carpet from coinciding. |
| Green Choice                    | Yes                                                                                                                       |

Finity 6 mm: 35 x 2 m (70 m<sup>2</sup>)

Art. nr - 68218