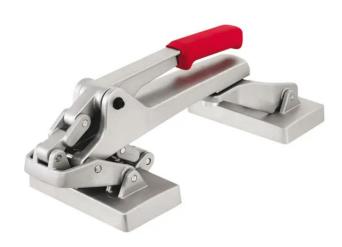

## Description

Seam/Tensioner. Can be used with two tension heads as a seam tensioner. Each tension head features six sets of fine teeth and an adjustable large tooth plate. Can be used as a tensioner with a curved pull blade. Includes a sturdy plastic case. Features tension locking on the tension head.