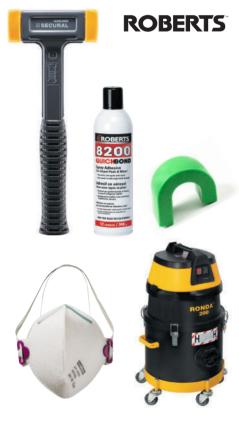

## When you're installing both flooring and an underlay, don't you want to use the right tool?

Estillon has carried the Roberts collection since 2006. A complete collection of flooring installation tools, tapes, aluminium profiles, Smoothedge carpet backing strips and glues. Roberts is now seen as a first-class brand for floor installation tools, glues and accessories. Most of the tools that are still used today were invented by Roberts.

The company behind the Roberts brand continues to produce innovations that meet the challenges facing today's installer: in 2020 an introduction of 44 new tools!