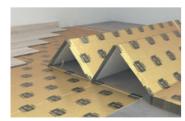

### What can you expect in 2020

KOMBIfloor is a system floor for the renovation of poor base floors. KOMBIfloor insulates and stabilises and is easy to install thanks to its tongue and groove edges. KOMBIfloor is suitable for both household and project use. With dimensions of  $120~\rm cm\,x\,60\,cm$ , it's easily manageable.

- Renovation of poor base floors
- Provides maximum levelling of unevenness
- Immediately load-bearing after installation
- Extremely high level of noise dampening
- Maximum stability

SPANfloor is a system floor for the renovation of poor base floors. The floor insulates and stabilises and is easy to install thanks to its tongue and groove edges. SPANfloor is suitable for both household and project use. With dimensions of  $120 \, \text{cm} \times 60 \, \text{cm}$ , it's easily manageable.