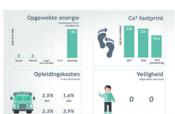

### CSR

Estillon has obtained the CSR performance ladder level 3 certificate. Once again, a big step in Corporate Social Responsibility.