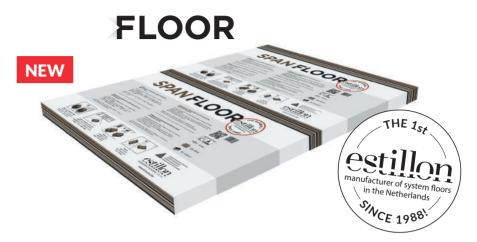

- Renovation of poor base floors
- Provides maximum levelling of unevenness
- Immediately load-bearing after installation
- Extremely high level of noise dampening
- Maximum stability

SPANfloor is a system floor for the renovation of poor base floors. The floor insulates and stabilises and is easy to install thanks to its tongue and groove edges. SPANfloor is suitable for both household and project use. With dimensions of  $120 \, \text{cm} \times 60 \, \text{cm}$ , it's easily manageable.

- Renovation of poor base floors
- Levels out unevenness
- Immediately load-bearing after installation
- High level of noise dampening
- Maximum stability