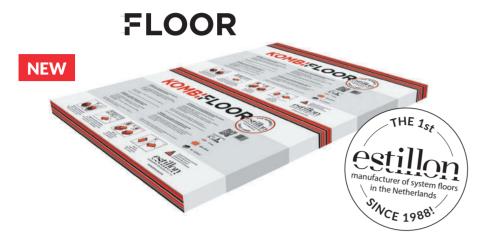

### What can you expect in 2020

KOMBIfloor is a system floor for the renovation of poor base floors. KOMBIfloor insulates and stabilises and is easy to install thanks to its tongue and groove edges. KOMBIfloor is suitable for both household and project use. With dimensions of  $120~\rm cm\,x\,60\,cm$ , it's easily manageable.

- Renovation of poor base floors
- Provides maximum levelling of unevenness
- Immediately load-bearing after installation
- Extremely high level of noise dampening
- Maximum stability

SPANfloor is a system floor for the renovation of poor base floors. The floor insulates and stabilises and is easy to install thanks to its tongue and groove edges. SPANfloor is suitable for both household and project use. With dimensions of  $120 \, \text{cm} \times 60 \, \text{cm}$ , it's easily manageable.