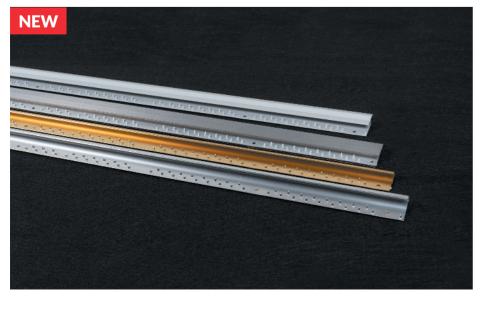

Estillon is proud to present you with the new range of Roberts aluminium profiles. This range is perfect for fitting your customers' floors with the right profiles, for all kinds of finishes and for all kinds of floorings, such as carpeting, laminate/parquet, linoleum and PVC. It includes a selection of profiles that can bridge differences in height, cover joints, finish edges or serve as mounting profiles.

Estillon offers 11 different profiles in 5 different colors. Mat gold, mat silver, bright gold, bright silver and brushed nickel.